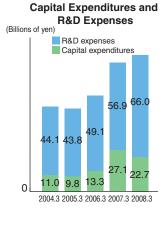

# **Corporate Profile**

Company name: Tokyo Electron Limited (TEL)

Address: Akasaka Biz Tower, 3-1 Akasaka 5-chome,

Minato-ku, Tokyo 107-6325, Japan

Tel.: +81-3-5561-7000

Established: November 11, 1963

Capital: ¥54,961,190,000 (as of April 1, 2008)

Main products: Semiconductor production equipment and

flat panel display (FPD) production equipment

Employees: 973 (non-consolidated, as of April 1, 2008)

10,685 (consolidated, as of April 1, 2008)

### Net Sales and Ordinary Income (Consolidated)











# **Contents**

| TEL Values, Editorial Policy, Scope of Reporting | 2 |
|--------------------------------------------------|---|
| Corporate Profile                                | 3 |
| Commitment by Top Management                     | 4 |
|                                                  |   |

## HIGHLIGHTS

| TEL Missions                                                                                                      | 6  |  |
|-------------------------------------------------------------------------------------------------------------------|----|--|
| <ul> <li>Development of the PV Cell Production<br/>Equipment Business</li> </ul>                                  | 8  |  |
| Roundtable Meeting with Stakeholders     Reducing the Environmental Impact     by Half at Semiconduct