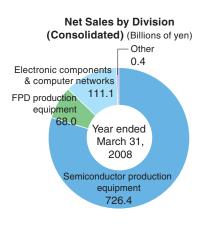

Main products: Semiconductor production equipment and

flat panel display (FPD) production equipment

Employees: 973 (non-consolidated, as of April 1, 2008)

10,685 (consolidated, as of April 1, 2008)