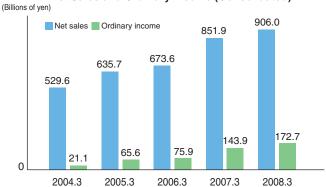

# **Corporate Profile**

Company name: Tokyo Electron Limited (TEL)

Address: Akasaka Biz Tower, 3-1 Akasaka 5-chome,

Minato-ku, Tokyo 107-6325, Japan

Tel.: +81-3-5561-7000

Established: November 11, 1963

Capital: ¥54,961,190,000 (as of April 1, 2008)

Main products: Semiconductor production equipment and

flat panel display (FPD) production equipment

Employees: 973 (non-consolidated, as of April 1, 2008)

10,685 (consolidated, as of April 1, 2008)

### Net Sales and Ordinary Income (Consolidated)











# **Contents**

| TEL Values, Editorial Policy, Scope of Reporting | 2 |
|--------------------------------------------------|---|
| Corporate Profile                                | 3 |
| Commitment by Top Management                     | 4 |
|                                                  |   |

## HIGHLIGHTS

| TEL Missions                                                                                                      | 6  |  |
|-------------------------------------------------------------------------------------------------------------------|----|--|
| <ul> <li>Development of the PV Cell Production<br/>Equipment Business</li> </ul>                                  | 8  |  |
| Roundtable Meeting with Stakeholders     Reducing the Environmental Impact     by Half at Sem