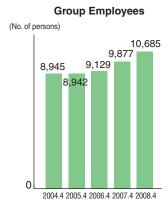

Main products: Semiconductor production equipment and

flat panel display (FPD) production equipment

Employees: 973 (non-consolidated, as of April 1, 2008)

10,685 (consolidated, as of April 1, 2008)