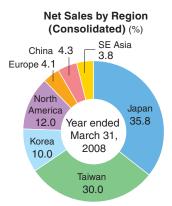

# **Corporate Profile**

Company name: Tokyo Electron Limited (TEL)

Address: Akasaka Biz Tower, 3-1 Akasaka 5-chome,

Minato-ku, Tokyo 107-6325, Japan

Tel.: +81-3-5561-7000

Established: November 11, 1963

Capital: ¥54,961,190,000 (as of April 1, 2008)

Main products: Semiconductor production equipment and

flat panel display (FPD) production equipment

Employees: 973 (non-consolidated, as of April 1, 2008)

10,685 (consolidated, as of April 1, 2008)

### Net Sales and Ordinary Income (Consolidated)











# **Contents**

| TEL Values, Editorial Policy, Scope of Reporting | 2 |
|--------------------------------------------------|---|
| Corporate Profile                                | 3 |
| Commitment by Top Management                     | 4 |
|                                                  |   |

## HIGHLIGHTS

| TEL Missions                                                                                                      | 6  |  |
|-------------------------------------------------------------------------------------------------------------------|----|--|
| <ul> <li>Development of the PV Cell Production<br/>Equipment Business</li> </ul>                                  | 8  |  |
| Roundtable Meeting with Stakeholders     Reducing the Environmental Impact     by Half at Semicon