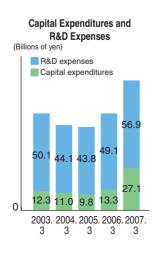

# **Corporate Profile**

Company name: Tokyo Electron Limited (TEL)

Address: TBS Broadcast Center, 3-6 Akasaka 5-chome,

Minato-ku, Tokyo 107-8481, Japan

Tel.: +81-3-5561-7000

Established: November 11, 1963

Capital: ¥54,961,190,000 (as of May 1, 2007)

Main products: Semiconductor production equipment and flat

panel display (FPD) production equipment

Employees: 1,015 (non-consolidated, as of May 1, 2007)

9,932 (consolidated, as of May 1, 2007)

#### Net Sales and Ordinary Income (Consolidated)









## **Contents**

| TEL Values, Editorial Policy, Scope of Reporting, Environment and Safety |   |
|--------------------------------------------------------------------------|---|
| Activities Milestones                                                    | 2 |
| Corporate Profile                                                        | 3 |
| Commitment by Top Management                                             | 4 |
|                                                                          |   |

#### HIGHLIGHT

| <ul><li>TEL's Products and Business</li></ul>                                                                            | 6 |
|--------------------------------------------------------------------------------------------------------------------------|---|
| <ul> <li>Roundtabl