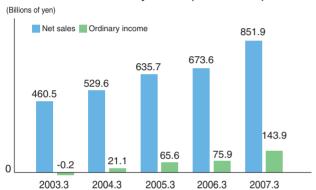

# **Corporate Profile**

Company name: Tokyo Electron Limited (TEL)

Address: TBS Broadcast Center, 3-6 Akasaka 5-chome,

Minato-ku, Tokyo 107-8481, Japan

Tel.: +81-3-5561-7000

Established: November 11, 1963

Capital: ¥54,961,190,000 (as of May 1, 2007)

Main products: Semiconductor production equipment and flat

panel display (FPD) production equipment

Employees: 1,015 (non-consolidated, as of May 1, 2007)

9,932 (consolidated, as of May 1, 2007)

#### Net Sales and Ordinary Income (Consolidated)









## **Contents**

| TEL Values, Editorial Policy, Scope of Reporting, Environment and Safety |   |
|--------------------------------------------------------------------------|---|
| Activities Milestones                                                    | 2 |
| Corporate Profile                                                        | 3 |
| Commitment by Top Management                                             | 4 |
|                                                                          |   |

#### HIGHLIGHT

| <ul><li>TEL's Products and Business</li></ul>                                                                            | 6 |
|--------------------------------------------------------------------------------------------------------------------------|---|
| <ul> <li>Rou