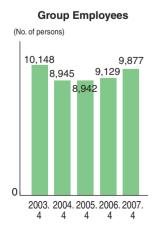

Main products: Semiconductor production equipment and flat

panel display (FPD) production equipment

Employees: 1,015 (non-consolidated, as of May 1, 2007)

9,932 (consolidated, as of May 1, 2007)