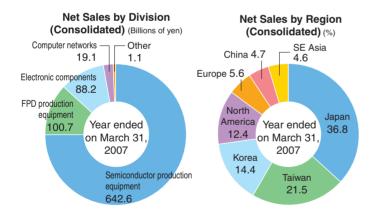

Main products: Semiconductor production equipment and flat

panel display (FPD) production equipment

Employees: 1,015 (non-consolidated, as of May 1, 2007)

9,932 (consolidated, as of May 1, 2007)