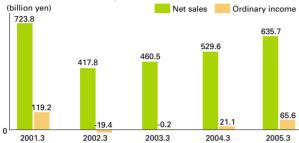

## **Corporate Profile**

Company Name: Tokyo Electron Limited (TEL)

Address: TBS Broadcast Center, 3-6 Akasaka

5-chome, Minato-ku, Tokyo 107-8481, Japan

TEL: +81-3-5561-7000

Established: November 11, 1963

Capital: ¥54,961,190,000 (as of April 1, 2005)

Main products: Semiconductor production equipment, flat panel display (FPD) production equipment and computer networks. Employees: 1.026

(non-consolidated, as of April 1, 2005)

## Net Sales and Ordinary Income (Consolidated)







## Contents =

| TEL's Credo on Environmental Preservation,<br>TEL's Safety and Health Credo,<br>Editorial Policy, Scope                                                                                                                                                              | 2                          |
|----------------------------------------------------------------------------------------------------------------------------------------------------------------------------------------------------------------------------------------------------------------------|----------------------------|
| Corporate Profile, Contents, Environment and Safety Activities Milestones