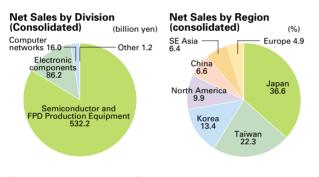

Main products: Semiconductor production equipment, flat panel display (FPD) production equipment and computer networks. Employees: 1.026

(non-consolidated, as of April 1, 2005)