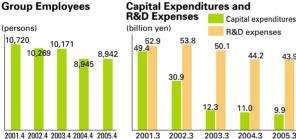

Main products: Semiconductor production equipment, flat panel display (FPD) production equipment and computer networks. Employees: 1.026

(non-consolidated, as of April 1, 2005)