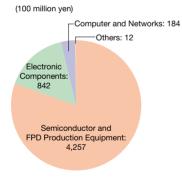

11, 1963                                                                                                                       |
| Capital:           | ¥54,961,190,000 (As of March 31, 2004)                                                                                                  |
| Main products:     | Semiconductor Production equipment and flat panel displays (FPDs)<br>Production equipment, computer networks and electronic components. |
| Employees:         | 945 (As of March 31, 2004)                                                                                                              |



Tokyo Electron head office (TBS Broadcast Center 15 -18th Floor)



### Ordinary Income (Consolidated)



## Net Sales by Division (Consolidated)

#### (fiscal year ended) March 2004



#### Net Sale by Region of Semiconductor Production Equipment Division

#### (fiscal year ended) March 2004 (100 million yen)



## TEL Group Employees









3