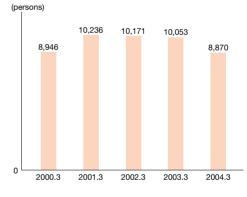

4,961,190,000 (As of March 31, 2004)                                                                                                  |
| Main products:     | Semiconductor Production equipment and flat panel displays (FPDs)<br>Production equipment, computer networks and electronic components. |
| Employees:         | 945 (As of March 31, 2004)                                                                                                              |



Tokyo Electron head office (TBS Broadcast Center 15 -18th Floor)



### Ordinary Income (Consolidated)



## Net Sales by Division (Consolidated)

#### (fiscal year ended) March 2004



#### Net Sale by Region of Semiconductor Production Equipment Division

#### (fiscal year ended) March 2004 (100 million yen)



## TEL Group Employees









3