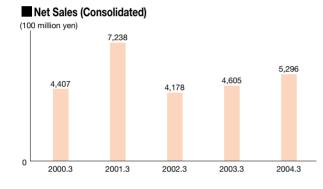

|
| Established:       | November 11, 1963                                                                                                                       |
| Capital:           | ¥54,961,190,000 (As of March 31, 2004)                                                                                                  |
| Main products:     | Semiconductor Production equipment and flat panel displays (FPDs)<br>Production equipment, computer networks and electronic components. |
| Employees:         | 945 (As of March 31, 2004)                                                                                                              |



Tokyo Electron head office (TBS Broadcast Center 15 -18th Floor)



### Ordinary Income (Consolidated)



## Net Sales by Division (Consolidated)

#### (fiscal year ended) March 2004



#### Net Sale by Region of Semiconductor Production Equipment Division

#### (fiscal year ended) March 2004 (100 million yen)



## TEL Group Employees









3