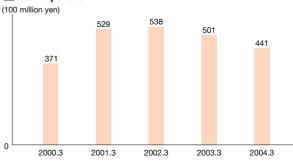

190,000 (As of March 31, 2004)                                                                                                  |
| Main products:     | Semiconductor Production equipment and flat panel displays (FPDs)<br>Production equipment, computer networks and electronic components. |
| Employees:         | 945 (As of March 31, 2004)                                                                                                              |



Tokyo Electron head office (TBS Broadcast Center 15 -18th Floor)



### Ordinary Income (Consolidated)



## Net Sales by Division (Consolidated)

#### (fiscal year ended) March 2004



#### Net Sale by Region of Semiconductor Production Equipment Division

#### (fiscal year ended) March 2004 (100 million yen)



## TEL Group Employees









3