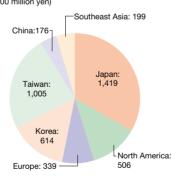

#### Net Sale by Region of Semiconductor Production Equipment Division

#### (fiscal year ended) March 2004 (100 million yen)