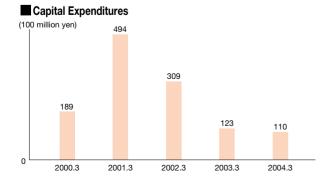

961,190,000 (As of March 31, 2004)                                                                                                  |
| Main products:     | Semiconductor Production equipment and flat panel displays (FPDs)<br>Production equipment, computer networks and electronic components. |
| Employees:         | 945 (As of March 31, 2004)                                                                                                              |



Tokyo Electron head office (TBS Broadcast Center 15 -18th Floor)



### Ordinary Income (Consolidated)



## Net Sales by Division (Consolidated)

#### (fiscal year ended) March 2004



#### Net Sale by Region of Semiconductor Production Equipment Division

#### (fiscal year ended) March 2004 (100 million yen)



## TEL Group Employees









3