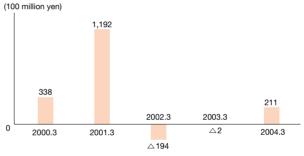

|
| Established:       | November 11, 1963                                                                                                                       |
| Capital:           | ¥54,961,190,000 (As of March 31, 2004)                                                                                                  |
| Main products:     | Semiconductor Production equipment and flat panel displays (FPDs)<br>Production equipment, computer networks and electronic components. |
| Employees:         | 945 (As of March 31, 2004)                                                                                                              |



Tokyo Electron head office (TBS Broadcast Center 15 -18th Floor)



### Ordinary Income (Consolidated)



## Net Sales by Division (Consolidated)

#### (fiscal year ended) March 2004



#### Net Sale by Region of Semiconductor Production Equipment Division

#### (fiscal year ended) March 2004 (100 million yen)



## TEL Group Employees









3