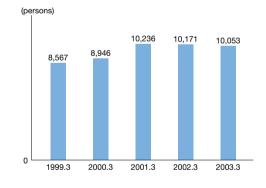

Net Sales by Division (Consolidated)

Sales by Region (Semiconductor Production Equipment)

TEL Group Employees

Capital Expenditure
(100 million yen)
494
169
190
124

2001

2002

2003

(FY)