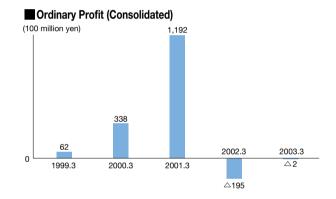

ber 11, 1963                                                                         |
| Capital:              | ¥47,223,000,000 (as of March 31, 2003)                                                    |
| Main products:        | Production equipment for semiconductors and flat panel displays (FPDs), computer network- |
|                       | related products, electronic components                                                   |
| Employees:            | 1,351 (as of March 31, 2003)                                                              |
| Group employees:      | 10,053 (as of March 31, 2003)                                                             |
| Sales (consolidated): | ¥460,580,000,000 (fiscal year ending March 2003)                                          |







Net Sales by Division (Consolidated)



Sales by Region (Semiconductor Production Equipment)



TEL Group Employees



Capital Expenditure
(100 million yen)
494
169
190
124

2001

2002

2003

(FY)



2000

1999