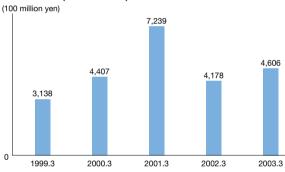

ember 11, 1963                                                                         |
| Capital:              | ¥47,223,000,000 (as of March 31, 2003)                                                    |
| Main products:        | Production equipment for semiconductors and flat panel displays (FPDs), computer network- |
|                       | related products, electronic components                                                   |
| Employees:            | 1,351 (as of March 31, 2003)                                                              |
| Group employees:      | 10,053 (as of March 31, 2003)                                                             |
| Sales (consolidated): | ¥460,580,000,000 (fiscal year ending March 2003)                                          |







Net Sales by Division (Consolidated)



Sales by Region (Semiconductor Production Equipment)



TEL Group Employees



Capital Expenditure
(100 million yen)
494
169
190
124

2001

2002

2003

(FY)



2000

1999