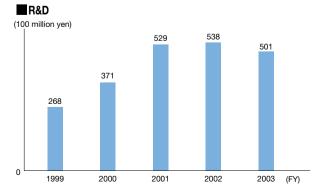

Net Sales by Division (Consolidated)

Sales by Region (Semiconductor Production Equipment)

TEL Group Employees

Capital Expenditure
(100 million yen)
494
169
190
124

2001

2002

2003

(FY)