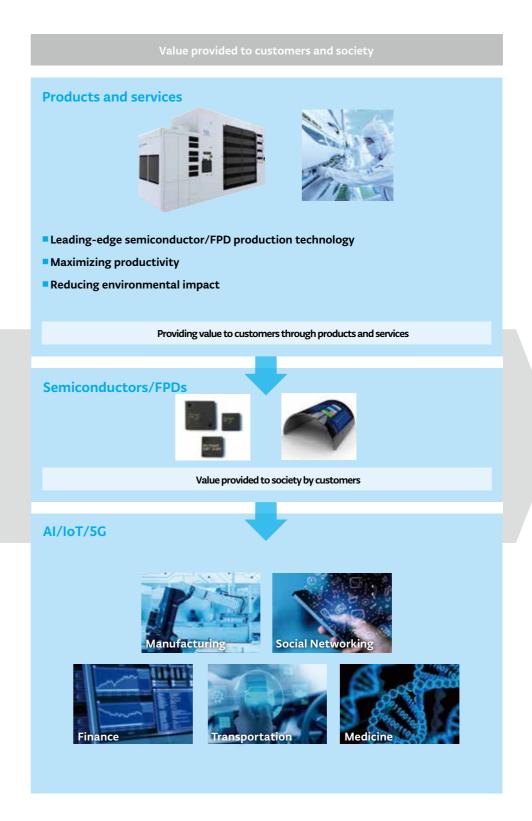

## Value creation through business

Tokyo Electron (TEL) effectively utilizes management resources to create value such as leading-edge production technologies, productivity improvement, and reduction of environmental impact in the business processes of semiconductor and FPD production equipment, and provides this value to customers. The semiconductors and FPDs produced by TEL's customers play central roles in this digital society, and are found in various products on the market, including mobile devices, audio/visual equipment, and data servers. These semiconductors and FPDs contribute toward the spread of technologies including 5G, IoT, big data, and AI, as well as the realization of a more convenient and affluent society.