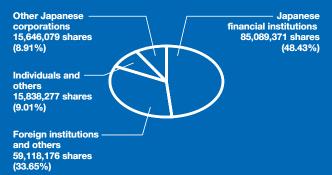

# Investor Information

(As of March 31, 2002)

#### **Corporate Name:**

Tokyo Electron Limited

#### **Established:**

November 11, 1963

#### **Annual General Meeting of Shareholders:**

June

## **Common Stock:**

Stock trading unit 100 shares

Authorized 300,000,000 shares Issued and outstanding 175,691,903 shares

Number of shareholders 37,116

### Distribution of ownership among shareholders



#### Common Stock Listed on:

The Tokyo Stock Exchange 1st Section (#8035)

# **Transfer Agent for Common Stock**

Chuo Mitsui Trust and Banking Co., Ltd. 33-1 Shiba 3-chome, Minato-ku, Tokyo 105-8574, Japan

#### For further information, contact at:

Investor Relations Department

Tokyo Electron Limited

3-6 Akasaka 5-chome, Minato-ku

Tokyo 107-8481

Tel: 81-3-5561-7003 Fax: 81-3-5561-7394 E-mail: ir@corp.tel.co.jp http://www.tel.co.jp

# **Quarterly Stock Price Range**