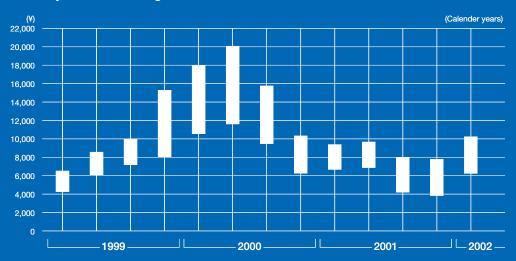

ctron Limited

#### **Established:**

November 11, 1963

#### **Annual General Meeting of Shareholders:**

June

## **Common Stock:**

Stock trading unit 100 shares

Authorized 300,000,000 shares Issued and outstanding 175,691,903 shares

Number of shareholders 37,116

### Distribution of ownership among shareholders



#### Common Stock Listed on:

The Tokyo Stock Exchange 1st Section (#8035)

# **Transfer Agent for Common Stock**

Chuo Mitsui Trust and Banking Co., Ltd. 33-1 Shiba 3-chome, Minato-ku, Tokyo 105-8574, Japan

#### For further information, contact at:

Investor Relations Department

Tokyo Electron Limited

3-6 Akasaka 5-chome, Minato-ku

Tokyo 107-8481

Tel: 81-3-5561-7003 Fax: 81-3-5561-7394 E-mail: ir@corp.tel.co.jp http://www.tel.co.jp

# **Quarterly Stock Price Range**