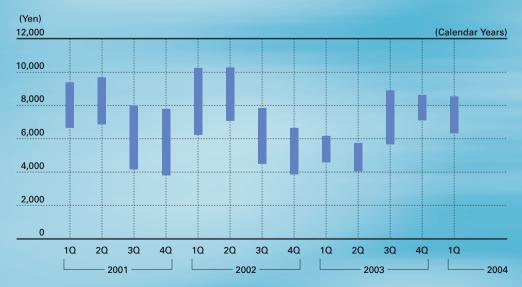

tablished:**

November 11, 1963

# **Annual General Meeting of Shareholders:**

June

#### **Common Stock:**

Stock trading unit 100 shares
Authorized 300,000,000 shares
Issued and outstanding 180,610,911 shares
Number of shareholders 60,873

## Distribution of ownership among shareholders



#### **Common Stock Listed on:**

The Tokyo Stock Exchange 1st Section (#8035)

## **Transfer Agent for Common Stock:**

The Chuo Mitsui Trust and Banking Co., Ltd. 33-1 Shiba 3-chome, Minato-ku, Tokyo 105-8574, Japan

## For further information, contact:

Investor Relations
Corporate Communications Department
Tokyo Electron Limited
3-6 Akasaka 5-chome, Minato-ku
Tokyo 107-8481
Tel: +81-3-5561-7003

Fax: +81-3-5561-7400 E-mail: ir@corp.tel.co.jp http://www.tel.com

## **Quarterly Stock Price Range**