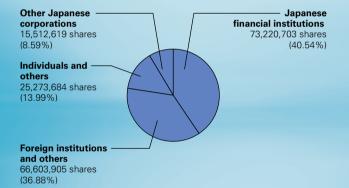

# **Investor Information**

(As of March 31, 2004)

## **Corporate Name:**

Tokyo Electron Limited

## **Established:**

November 11, 1963

# **Annual General Meeting of Shareholders:**

June

#### **Common Stock:**

Stock trading unit 100 shares
Authorized 300,000,000 shares
Issued and outstanding 180,610,911 shares
Number of shareholders 60,873

## Distribution of ownership among shareholders



#### **Common Stock Listed on:**

The Tokyo Stock Exchange 1st Section (#8035)

## **Transfer Agent for Common Stock:**

The Chuo Mitsui Trust and Banking Co., Ltd. 33-1 Shiba 3-chome, Minato-ku, Tokyo 105-8574, Japan

## For further information, contact:

Investor Relations
Corporate Communications Department
Tokyo Electron Limited
3-6 Akasaka 5-chome, Minato-ku
Tokyo 107-8481
Tel: +81-3-5561-7003

Fax: +81-3-5561-7400 E-mail: ir@corp.tel.co.jp http://www.tel.com

## **Quarterly Stock Price Range**