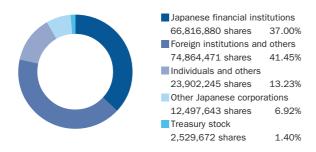

# **INVESTOR INFORMATION**

(AS OF MARCH 31, 2005)

#### **Corporate Name:**

Tokyo Electron Limited

## **Established:**

November 11, 1963

## **Annual General Meeting of Shareholders:**

June

#### **Common Stock:**

Stock trading unit 100 shares
Authorized 300,000,000 shares
Issued and outstanding 180,610,911 shares
Number of shareholders 60,857

## **Distribution of Ownership Among Shareholders:**



#### **Common Stock Listed on:**

The Tokyo Stock Exchange 1st Section (#8035)

## **Transfer Agent for Common Stock:**

The Chuo Mitsui Trust and Banking Co., Ltd. 33-1 Shiba 3-chome, Minato-ku, Tokyo 105-8574, Japan

## **For Further Information, Contact:**

**Investor Relations** 

Corporate Communications Department

Tokyo Electron Limited
TBS Broadcast Center

3-6 Akasaka 5-chome, Minato-ku

Tokyo 107-8481 Tel: +81-3-5561-7003 Fax: +81-3-5561-7400

http://www.tel.com

## **Quarterly Stock Price Range:**