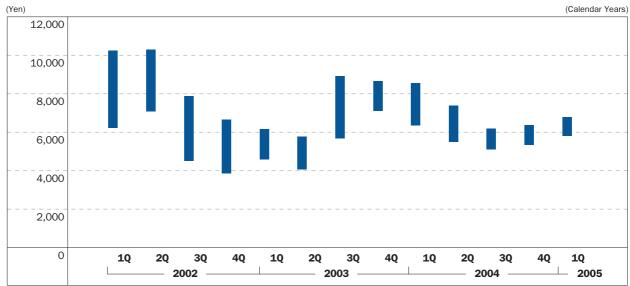

ovember 11, 1963

## **Annual General Meeting of Shareholders:**

June

#### **Common Stock:**

Stock trading unit 100 shares
Authorized 300,000,000 shares
Issued and outstanding 180,610,911 shares
Number of shareholders 60,857

## **Distribution of Ownership Among Shareholders:**



#### **Common Stock Listed on:**

The Tokyo Stock Exchange 1st Section (#8035)

## **Transfer Agent for Common Stock:**

The Chuo Mitsui Trust and Banking Co., Ltd. 33-1 Shiba 3-chome, Minato-ku, Tokyo 105-8574, Japan

## **For Further Information, Contact:**

**Investor Relations** 

Corporate Communications Department

Tokyo Electron Limited
TBS Broadcast Center

3-6 Akasaka 5-chome, Minato-ku

Tokyo 107-8481 Tel: +81-3-5561-7003 Fax: +81-3-5561-7400

http://www.tel.com

## **Quarterly Stock Price Range:**