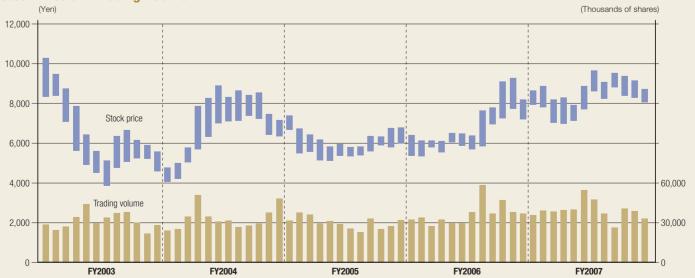

Bank, N.A. London                   | 6,203            | 3.43      |
| The Dai-ichi Mutual Life Insurance Co.                  | 4,800            | 2.65      |
| Japan Trustee Services Bank, Ltd. (Trust Account No. 4) | 4,408            | 2.44      |
| The Bank of Tokyo-Mitsubishi UFJ, Ltd.                  | 3,000            | 1.66      |
| Trust & Custody Services Bank, Ltd. (Trust Account B)   | 2,823            | 1.56      |
| BNP Paribas Securities (Japan) Ltd.                     | 2,700            | 1.49      |
| Calyon DMA OTC                                          | 2,668            | 1.47      |

Shares of less than one thousand have been rounded down in the "Number of shares held"

# **Distribution of Ownership Among Shareholders:**



### **Stock Price and Trading Volume**