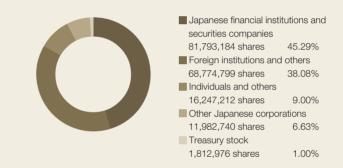

| 5.66      |
| The Chase Manhattan Bank, N.A. London                   | 6,203            | 3.43      |
| The Dai-ichi Mutual Life Insurance Co.                  | 4,800            | 2.65      |
| Japan Trustee Services Bank, Ltd. (Trust Account No. 4) | 4,408            | 2.44      |
| The Bank of Tokyo-Mitsubishi UFJ, Ltd.                  | 3,000            | 1.66      |
| Trust & Custody Services Bank, Ltd. (Trust Account B)   | 2,823            | 1.56      |
| BNP Paribas Securities (Japan) Ltd.                     | 2,700            | 1.49      |
| Calyon DMA OTC                                          | 2,668            | 1.47      |

Shares of less than one thousand have been rounded down in the "Number of shares held"

# **Distribution of Ownership Among Shareholders:**



### **Stock Price and Trading Volume**