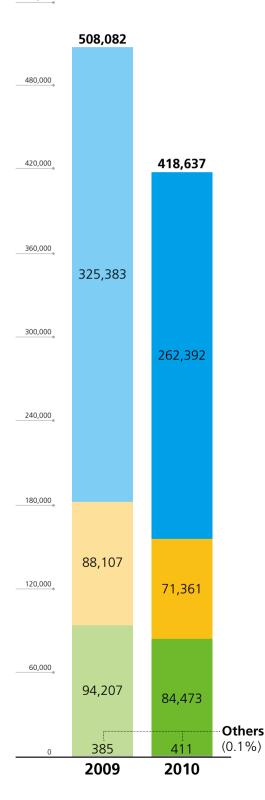

### **Net Sales**

(Millions of Yen)
540,000



#### Summary of Business

## **Semiconductor Production Equipment**

Semiconductor devices (IC chips) are the key components of PCs, mobile phones and other digital products. Tokyo Electron offers a wide range of equipment for producing these devices, along with superior technical support and service.

Tokyo Electron has a lineup of six product groups that includes coater/ developer, plasma etch system, thermal processing system, single wafer deposition system and cleaning system used in wafer processes, as well as wafer prober used in testing processes. Many of these products have captured top shares in their worldwide markets.

## **FPD/PV Production Equipment**

Tokyo Electron supplies flat-panel display (FPD) production equipment used to manufacture displays for PCs, LCD TVs and othe