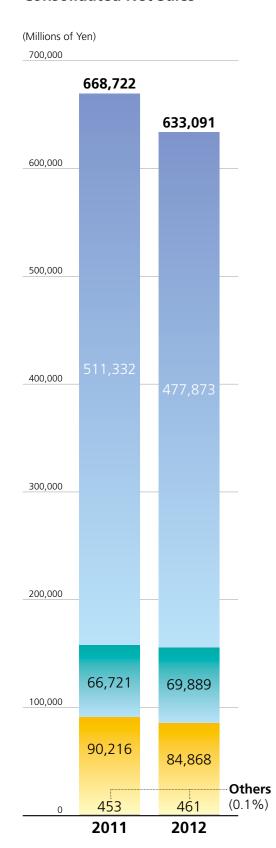

## **Segment Information**

### ■ TOKYO ELECTRON AT A GLANCE

## TOKYO ELECTRON AT A GLANCE

## **Consolidated Net Sales**



#### **Summary of Business**

# **Semiconductor Production Equipment**

Semiconductor devices (IC chips) are the key components of smartphones, tablets and other digital products. Tokyo Electron offers a wide range of equipment for producing these devices, along with superior technical support and service.

The product lineup comprises six product groups: coaters/developers, plasma etch systems, thermal processing systems, single wafer deposition systems, cleaning systems used in wafer processes, and wafer probers used in the wafer testing process. Moreover, Tokyo Electron is expanding the product lineup for advanced packaging processes, including equipment used for through-silicon via (TSV) processes.

- Coater/Developer
- Plasma Etch System Dielectric Etch System, Silicon Etch System
-