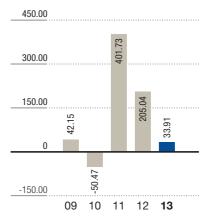

## **Consolidated Financial Highlights**

|                 |                                                                                                           | Millions of yen |                                                                                                                                                                                                                                                                                                                                                                                                                                                                                                                                                                                            |                                                                                                                                                                                                                                                                                                                                                                                                                                                                                                                                                                                                                                                                                                                                        | Thousands of U.S. dollars                                                                                                                                                                                                                                                                                                                                                                                                                                                                                                                                                                                                                                                                                                                                                                                |
|-----------------|-----------------------------------------------------------------------------------------------------------|-----------------|--------------------------------------------------------------------------------------------------------------------------------------------------------------------------------------------------------------------------------------------------------------------------------------------------------------------------------------------------------------------------------------------------------------------------------------------------------------------------------------------------------------------------------------------------------------------------------------------|----------------------------------------------------------------------------------------------------------------------------------------------------------------------------------------------------------------------------------------------------------------------------------------------------------------------------------------------------------------------------------------------------------------------------------------------------------------------------------------------------------------------------------------------------------------------------------------------------------------------------------------------------------------------------------------------------------------------------------------|----------------------------------------------------------------------------------------------------------------------------------------------------------------------------------------------------------------------------------------------------------------------------------------------------------------------------------------------------------------------------------------------------------------------------------------------------------------------------------------------------------------------------------------------------------------------------------------------------------------------------------------------------------------------------------------------------------------------------------------------------------------------------------------------------------|
| 2009            | 2010                                                                                                      | 2011            | 2012                                                                                                                                                                                                                                                                                                                                                                                                                                                                                                                                                                                       | 2013                                                                                                                                                                                                                                                                                                                                                                                                                                                                                                                                                                                                                                                                                                                                   | 2013                                                                                                                                                                                                                                                                                                                                                                                                                                                                                                                                                                                                                                                                                                                                                                                                     |
|                 |                                                                                                           |                 |                                                                                                                                                                                                                                                                                                                                                                                                                                                                                                                                                                                            |                                                                                                                                                                                                                                                                                                                                                                                                                                                                                                                                                                                                                                                                                                                                        |                                                                                                                                                                                                                                                                                                                                                                                                                                                                                                                                                                                                                                                                                                                                                                                                          |
| ¥508,082        | ¥418,637                                                                                                  | ¥668,722        | ¥633,091                                                                                                                                                                                                                                                                                                                                                                                                                                                                                                                                                                                   | ¥497,300                                                                                                                                                                                                                                                                                                                                                                                                                                                                                                                                                                                                                                                                                                                               | \$5,287,613                                                                                                                                                                                                                                                                                                                                                                                                                                                                                                                                                                                                                                                                                                                                                                                              |
| 14,711          | (2,181)                                                                                                   | 97,870          | 60,443                                                                                                                                                                                                                                                                                                                                                                                                                                                                                                                                                                                     | 12,549                                                                                                                                                                                                                                                                                                                                                                                                                                                                                                                                                                                                                                                                                                                                 | 133,429                                                                                                                                                                                                                                                                                                                                                                                                                                                                                                                                                                                                                                                                                                                                                                                                  |
| 9,637           | (7,768)                                                                                                   | 99,579          | 60,602                                                                                                                                                                                                                                                                                                                                                                                                                                                                                                                                                                                     | 17,767                                                                                                                                                                                                                                                                                                                                                                                                                                                                                                                                                                                                                                                                                                                                 | 188,910                                                                                                                                                                                                                                                                                                                                                                                                                                                                                                                                                                                                                                                                                                                                                                                                  |
| 7,543           | (9,033)                                                                                                   | 71,924          | 36,726                                                                                                                                                                                                                                                                                                                                                                                                                                                                                                                                                                                     | 6,076                                                                                                                                                                                                                                                                                                                                                                                                                                                                                                                                                                                                                                                                                                                                  | 64,604                                                                                                                                                                                                                                                                                                                                                                                                                                                                                                                                                                                                                                                                                                                                                                                                   |
| 23,068          | 20,002                                                                                                    | 17,707          | 24,198                                                                                                                                                                                                                                                                                                                                                                                                                                                                                                                                                                                     | 26,631                                                                                                                                                                                                                                                                                                                                                                                                                                                                                                                                                                                                                                                                                                                                 | 283,158                                                                                                                                                                                                                                                                                                                                                                                                                                                                                                                                                                                                                                                                                                                                                                                                  |
| 18,108          | 14,919                                                                                                    | 39,140          | 39,541                                                                                                                                                                                                                                                                                                                                                                                                                                                                                                                                                                                     | 21,774                                                                                                                                                                                                                                                                                                                                                                                                                                                                                                                                                                                                                                                                                                                                 | 231,515                                                                                                                                                                                                                                                                                                                                                                                                                                                                                                                                                                                                                                                                                                                                                                                                  |
| 60,988          | 54,074                                                                                                    | 70,568          | 81,506                                                                                                                                                                                                                                                                                                                                                                                                                                                                                                                                                                                     | 73,249                                                                                                                                                                                                                                                                                                                                                                                                                                                                                                                                                                                                                                                                                                                                 | 778,830                                                                                                                                                                                                                                                                                                                                                                                                                                                                                                                                                                                                                                                                                                                                                                                                  |
|                 |                                                                                                           |                 |                                                                                                                                                                                                                                                                                                                                                                                                                                                                                                                                                                                            |                                                                                                                                                                                                                                                                                                                                                                                                                                                                                                                                                                                                                                                                                                                                        |                                                                                                                                                                                                                                                                                                                                                                                                                                                                                                                                                                                                                                                                                                                                                                                                          |
| 2.9%            | (0.5)%                                                                                                    | 14.6%           | 9.5%                                                                                                                                                                                                                                                                                                                                                                                                                                                                                                                                                                                       | 2.5%                                                                                                                                                                                                                                                                                                                                                                                                                                                                                                                                                                                                                                                                                                                                   |                                                                                                                                                                                                                                                                                                                                                                                                                                                                                                                                                                                                                                                                                                                                                                                                          |
| 1.4%            | (1.8)%                                                                                                    | 13.3%           | 6.3%                                                                                                                                                                                                                                                                                                                                                                                                                                                                                                                                                                                       | 1.0%                                                                                                                                                                                                                                                                                                                                                                                                                                                                                                                                                                                                                                                                                                                                   |                                                                                                                                                                                                                                                                                                                                                                                                                                                                                                                                                                                                                                                                                                                                                                                                          |
| Millions of yen |                                                                                                           |                 |                                                                                                                                                                                                                                                                                                                                                                                                                                                                                                                                                                                            |                                                                                                                                                                                                                                                                                                                                                                                                                                                                                                                                                                                                                                                                                                                                        | Thousands of U.S. dollars                                                                                                                                                                                                                                                                                                                                                                                                                                                                                                                                                                                                                                                                                                                                                                                |
|                 |                                                                                                           |                 |                                                                                                                                                                                                                                                                                                                                                                                                                                                                                                                                                                                            |                                                                                                                                                                                                                                                                                                                                                                                                                                                                                                                                                                                                                                                                                                                                        |                                                                                                                                                                                                                                                                                                                                                                                                                                                                                                                                                                                                                                                                                                                                                                                                          |
| ¥668,998        | ¥696,352                                                                                                  | ¥809,205        | ¥783,611                                                                                                                                                                                                                                                                                                                                                                                                                                                                                                                                                                                   | ¥775,528                                                                                                                                                                                                                                                                                                                                                                                                                                                                                                                                                                                                                                                                                                                               | \$8,245,912                                                                                                                                                                                                                                                                                                                                                                                                                                                                                                                                                                                                                                                                                                                                                                                              |
| 529,265         | 523,370                                                                                                   | 584,802         | 598,603                                                                                                                                                                                                                                                                                                                                                                                                                                                                                                                                                                                    | 605,127                                                                                                                                                                                                                                                                                                                                                                                                                                                                                                                                                                                                                                                                                                                                | 6,434,099                                                                                                                                                                                                                                                                                                                                                                                                                                                                                                                                                                                                                                                                                                                                                                                                |
| Yen             |                                                                                                           |                 |                                                                                                                                                                                                                                                                                                                                                                                                                                                                                                                                                                                            |                                                                                                                                                                                                                                                                                                                                                                                                                                                                                                                                                                                                                                                                                                                                        | U.S. dollars                                                                                                                                                                                                                                                                                                                                                                                                                                                                                                                                                                                                                                                                                                                                                                                             |
|                 |                                                                                                           |                 |                                                                                                                                                                                                                                                                                                                                                                                                                                                                                                                                                                                            |                                                                                                                                                                                                                                                                                                                                                                                                                                                                                                                                                                                                                                                                                                                                        | 0.0. 00.0.0                                                                                                                                                                                                                                                                                                                                                                                                                                                                                                                                                                                                                                                                                                                                                                                              |
| ¥ 42.15         | ¥ (50.47)                                                                                                 | ¥ 401.73        | ¥ 205.04                                                                                                                                                                                                                                                                                                                                                                                                                                                                                                                                                                                   | ¥ 33.91                                                                                                                                                                                                                                                                                                                                                                                                                                                                                                                                                                                                                                                                                                                                | \$ 0.36                                                                                                                                                                                                                                                                                                                                                                                                                                                                                                                                                                                                                                                                                                                                                                                                  |
| 24.00           | 12.00                                                                                                     | 114.00          | 80.00                                                                                                                                                                                                                                                                                                                                                                                                                                                                                                                                                                                      | 51.00                                                                                                                                                                                                                                                                                                                                                                                                                                                                                                                                                                                                                                                                                                                                  | 0.54                                                                                                                                                                                                                                                                                                                                                                                                                                                                                                                                                                                                                                                                                                                                                                                                     |
|                 | ¥508,082<br>14,711<br>9,637<br>7,543<br>23,068<br>18,108<br>60,988<br>2.9%<br>1.4%<br>¥668,998<br>529,265 | ¥508,082        | 2009       2010       2011         ¥508,082       ¥418,637       ¥668,722         14,711       (2,181)       97,870         9,637       (7,768)       99,579         7,543       (9,033)       71,924         23,068       20,002       17,707         18,108       14,919       39,140         60,988       54,074       70,568         2.9%       (0.5)%       14.6%         1.4%       (1.8)%       13.3%         Millions of yen         ¥668,998       ¥696,352       ¥809,205         529,265       523,370       584,802         Yen         ¥ 42.15       ¥ (50.47)       ¥ 401.73 | 2009         2010         2011         2012           ¥508,082         ¥418,637         ¥668,722         ¥633,091           14,711         (2,181)         97,870         60,443           9,637         (7,768)         99,579         60,602           7,543         (9,033)         71,924         36,726           23,068         20,002         17,707         24,198           18,108         14,919         39,140         39,541           60,988         54,074         70,568         81,506           2.9%         (0.5)%         14.6%         9.5%           1.4%         (1.8)%         13.3%         6.3%           Millions of yen           Yen           ¥ 42.15         ¥ (50.47)         ¥ 401.73         ¥ 205.04 | 2009         2010         2011         2012         2013           ¥508,082         ¥418,637         ¥668,722         ¥633,091         ¥497,300           14,711         (2,181)         97,870         60,443         12,549           9,637         (7,768)         99,579         60,602         17,767           7,543         (9,033)         71,924         36,726         6,076           23,068         20,002         17,707         24,198         26,631           18,108         14,919         39,140         39,541         21,774           60,988         54,074         70,568         81,506         73,249           2.9%         (0.5)%         14.6%         9.5%         2.5%           1.4%         (1.8)%         13.3%         6.3%         1.0%    Millions of yen   Yen   Yen |