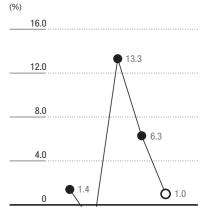

## **Consolidated Financial Highlights**

|                 |                                                                                                           | Millions of yen |                                                                                                                                                                                                                                                                                                                                                                                                                                                                                                                                                                                            |                                                                                                                                                                                                                                                                                                                                                                                                                                                                                                                                                                                                                                                                                                                                        | Thousands of U.S. dollars                                                                                                                                                                                                                                                                                                                                                                                                                                                                                                                                                                                                                                                                                                                                                                                |
|-----------------|-----------------------------------------------------------------------------------------------------------|-----------------|--------------------------------------------------------------------------------------------------------------------------------------------------------------------------------------------------------------------------------------------------------------------------------------------------------------------------------------------------------------------------------------------------------------------------------------------------------------------------------------------------------------------------------------------------------------------------------------------|----------------------------------------------------------------------------------------------------------------------------------------------------------------------------------------------------------------------------------------------------------------------------------------------------------------------------------------------------------------------------------------------------------------------------------------------------------------------------------------------------------------------------------------------------------------------------------------------------------------------------------------------------------------------------------------------------------------------------------------|----------------------------------------------------------------------------------------------------------------------------------------------------------------------------------------------------------------------------------------------------------------------------------------------------------------------------------------------------------------------------------------------------------------------------------------------------------------------------------------------------------------------------------------------------------------------------------------------------------------------------------------------------------------------------------------------------------------------------------------------------------------------------------------------------------|
| 2009            | 2010                                                                                                      | 2011            | 2012                                                                                                                                                                                                                                                                                                                                                                                                                                                                                                                                                                                       | 2013                                                                                                                                                                                                                                                                                                                                                                                                                                                                                                                                                                                                                                                                                                                                   | 2013                                                                                                                                                                                                                                                                                                                                                                                                                                                                                                                                                                                                                                                                                                                                                                                                     |
|                 |                                                                                                           |                 |                                                                                                                                                                                                                                                                                                                                                                                                                                                                                                                                                                                            |                                                                                                                                                                                                                                                                                                                                                                                                                                                                                                                                                                                                                                                                                                                                        |                                                                                                                                                                                                                                                                                                                                                                                                                                                                                                                                                                                                                                                                                                                                                                                                          |
| ¥508,082        | ¥418,637                                                                                                  | ¥668,722        | ¥633,091                                                                                                                                                                                                                                                                                                                                                                                                                                                                                                                                                                                   | ¥497,300                                                                                                                                                                                                                                                                                                                                                                                                                                                                                                                                                                                                                                                                                                                               | \$5,287,613                                                                                                                                                                                                                                                                                                                                                                                                                                                                                                                                                                                                                                                                                                                                                                                              |
| 14,711          | (2,181)                                                                                                   | 97,870          | 60,443                                                                                                                                                                                                                                                                                                                                                                                                                                                                                                                                                                                     | 12,549                                                                                                                                                                                                                                                                                                                                                                                                                                                                                                                                                                                                                                                                                                                                 | 133,429                                                                                                                                                                                                                                                                                                                                                                                                                                                                                                                                                                                                                                                                                                                                                                                                  |
| 9,637           | (7,768)                                                                                                   | 99,579          | 60,602                                                                                                                                                                                                                                                                                                                                                                                                                                                                                                                                                                                     | 17,767                                                                                                                                                                                                                                                                                                                                                                                                                                                                                                                                                                                                                                                                                                                                 | 188,910                                                                                                                                                                                                                                                                                                                                                                                                                                                                                                                                                                                                                                                                                                                                                                                                  |
| 7,543           | (9,033)                                                                                                   | 71,924          | 36,726                                                                                                                                                                                                                                                                                                                                                                                                                                                                                                                                                                                     | 6,076                                                                                                                                                                                                                                                                                                                                                                                                                                                                                                                                                                                                                                                                                                                                  | 64,604                                                                                                                                                                                                                                                                                                                                                                                                                                                                                                                                                                                                                                                                                                                                                                                                   |
| 23,068          | 20,002                                                                                                    | 17,707          | 24,198                                                                                                                                                                                                                                                                                                                                                                                                                                                                                                                                                                                     | 26,631                                                                                                                                                                                                                                                                                                                                                                                                                                                                                                                                                                                                                                                                                                                                 | 283,158                                                                                                                                                                                                                                                                                                                                                                                                                                                                                                                                                                                                                                                                                                                                                                                                  |
| 18,108          | 14,919                                                                                                    | 39,140          | 39,541                                                                                                                                                                                                                                                                                                                                                                                                                                                                                                                                                                                     | 21,774                                                                                                                                                                                                                                                                                                                                                                                                                                                                                                                                                                                                                                                                                                                                 | 231,515                                                                                                                                                                                                                                                                                                                                                                                                                                                                                                                                                                                                                                                                                                                                                                                                  |
| 60,988          | 54,074                                                                                                    | 70,568          | 81,506                                                                                                                                                                                                                                                                                                                                                                                                                                                                                                                                                                                     | 73,249                                                                                                                                                                                                                                                                                                                                                                                                                                                                                                                                                                                                                                                                                                                                 | 778,830                                                                                                                                                                                                                                                                                                                                                                                                                                                                                                                                                                                                                                                                                                                                                                                                  |
|                 |                                                                                                           |                 |                                                                                                                                                                                                                                                                                                                                                                                                                                                                                                                                                                                            |                                                                                                                                                                                                                                                                                                                                                                                                                                                                                                                                                                                                                                                                                                                                        |                                                                                                                                                                                                                                                                                                                                                                                                                                                                                                                                                                                                                                                                                                                                                                                                          |
| 2.9%            | (0.5)%                                                                                                    | 14.6%           | 9.5%                                                                                                                                                                                                                                                                                                                                                                                                                                                                                                                                                                                       | 2.5%                                                                                                                                                                                                                                                                                                                                                                                                                                                                                                                                                                                                                                                                                                                                   |                                                                                                                                                                                                                                                                                                                                                                                                                                                                                                                                                                                                                                                                                                                                                                                                          |
| 1.4%            | (1.8)%                                                                                                    | 13.3%           | 6.3%                                                                                                                                                                                                                                                                                                                                                                                                                                                                                                                                                                                       | 1.0%                                                                                                                                                                                                                                                                                                                                                                                                                                                                                                                                                                                                                                                                                                                                   |                                                                                                                                                                                                                                                                                                                                                                                                                                                                                                                                                                                                                                                                                                                                                                                                          |
| Millions of yen |                                                                                                           |                 |                                                                                                                                                                                                                                                                                                                                                                                                                                                                                                                                                                                            |                                                                                                                                                                                                                                                                                                                                                                                                                                                                                                                                                                                                                                                                                                                                        | Thousands of U.S. dollars                                                                                                                                                                                                                                                                                                                                                                                                                                                                                                                                                                                                                                                                                                                                                                                |
|                 |                                                                                                           |                 |                                                                                                                                                                                                                                                                                                                                                                                                                                                                                                                                                                                            |                                                                                                                                                                                                                                                                                                                                                                                                                                                                                                                                                                                                                                                                                                                                        |                                                                                                                                                                                                                                                                                                                                                                                                                                                                                                                                                                                                                                                                                                                                                                                                          |
| ¥668,998        | ¥696,352                                                                                                  | ¥809,205        | ¥783,611                                                                                                                                                                                                                                                                                                                                                                                                                                                                                                                                                                                   | ¥775,528                                                                                                                                                                                                                                                                                                                                                                                                                                                                                                                                                                                                                                                                                                                               | \$8,245,912                                                                                                                                                                                                                                                                                                                                                                                                                                                                                                                                                                                                                                                                                                                                                                                              |
| 529,265         | 523,370                                                                                                   | 584,802         | 598,603                                                                                                                                                                                                                                                                                                                                                                                                                                                                                                                                                                                    | 605,127                                                                                                                                                                                                                                                                                                                                                                                                                                                                                                                                                                                                                                                                                                                                | 6,434,099                                                                                                                                                                                                                                                                                                                                                                                                                                                                                                                                                                                                                                                                                                                                                                                                |
| Yen             |                                                                                                           |                 |                                                                                                                                                                                                                                                                                                                                                                                                                                                                                                                                                                                            |                                                                                                                                                                                                                                                                                                                                                                                                                                                                                                                                                                                                                                                                                                                                        | U.S. dollars                                                                                                                                                                                                                                                                                                                                                                                                                                                                                                                                                                                                                                                                                                                                                                                             |
|                 |                                                                                                           |                 |                                                                                                                                                                                                                                                                                                                                                                                                                                                                                                                                                                                            |                                                                                                                                                                                                                                                                                                                                                                                                                                                                                                                                                                                                                                                                                                                                        | 0.0. 00.0.0                                                                                                                                                                                                                                                                                                                                                                                                                                                                                                                                                                                                                                                                                                                                                                                              |
| ¥ 42.15         | ¥ (50.47)                                                                                                 | ¥ 401.73        | ¥ 205.04                                                                                                                                                                                                                                                                                                                                                                                                                                                                                                                                                                                   | ¥ 33.91                                                                                                                                                                                                                                                                                                                                                                                                                                                                                                                                                                                                                                                                                                                                | \$ 0.36                                                                                                                                                                                                                                                                                                                                                                                                                                                                                                                                                                                                                                                                                                                                                                                                  |
| 24.00           | 12.00                                                                                                     | 114.00          | 80.00                                                                                                                                                                                                                                                                                                                                                                                                                                                                                                                                                                                      | 51.00                                                                                                                                                                                                                                                                                                                                                                                                                                                                                                                                                                                                                                                                                                                                  | 0.54                                                                                                                                                                                                                                                                                                                                                                                                                                                                                                                                                                                                                                                                                                                                                                                                     |
|                 | ¥508,082<br>14,711<br>9,637<br>7,543<br>23,068<br>18,108<br>60,988<br>2.9%<br>1.4%<br>¥668,998<br>529,265 | ¥508,082        | 2009       2010       2011         ¥508,082       ¥418,637       ¥668,722         14,711       (2,181)       97,870         9,637       (7,768)       99,579         7,543       (9,033)       71,924         23,068       20,002       17,707         18,108       14,919       39,140         60,988       54,074       70,568         2.9%       (0.5)%       14.6%         1.4%       (1.8)%       13.3%         Millions of yen         ¥668,998       ¥696,352       ¥809,205         529,265       523,370       584,802         Yen         ¥ 42.15       ¥ (50.47)       ¥ 401.73 | 2009         2010         2011         2012           ¥508,082         ¥418,637         ¥668,722         ¥633,091           14,711         (2,181)         97,870         60,443           9,637         (7,768)         99,579         60,602           7,543         (9,033)         71,924         36,726           23,068         20,002         17,707         24,198           18,108         14,919         39,140         39,541           60,988         54,074         70,568         81,506           2.9%         (0.5)%         14.6%         9.5%           1.4%         (1.8)%         13.3%         6.3%           Millions of yen           Yen           ¥ 42.15         ¥ (50.47)         ¥ 401.73         ¥ 205.04 | 2009         2010         2011         2012         2013           ¥508,082         ¥418,637         ¥668,722         ¥633,091         ¥497,300           14,711         (2,181)         97,870         60,443         12,549           9,637         (7,768)         99,579         60,602         17,767           7,543         (9,033)         71,924         36,726         6,076           23,068         20,002         17,707         24,198         26,631           18,108         14,919         39,140         39,541         21,774           60,988         54,074         70,568         81,506         73,249           2.9%         (0.5)%         14.6%         9.5%         2.5%           1.4%         (1.8)%         13.3%         6.3%         1.0%    Millions of yen   Yen   Yen |

Notes: 1.U.S. dollar amounts are translated from yen, solely for convenience, at the prevailing exchange rate on March 31, 2013 of ¥94.05=U.S.\$1.

ROE

Net Income (Loss)

per Share

09 10 11 12 **13** 

<sup>2.</sup> Depreciation and amortization does not include amortization and loss on impairment of goodwill.