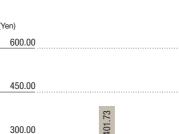

## **Consolidated Financial Highlights**

|                 |                                                                                                           | Millions of yen |                                                                                                                                                                                                                                                                                                                                                                                                                                                                                                                                                                                            |                                                                                                                                                                                                                                                                                                                                                                                                                                                                                                                                                                                                                                                                                                                                        | Thousands of U.S. dollars                                                                                                                                                                                                                                                                                                                                                                                                                                                                                                                                                                                                                                                                                                                                                                                |
|-----------------|-----------------------------------------------------------------------------------------------------------|-----------------|--------------------------------------------------------------------------------------------------------------------------------------------------------------------------------------------------------------------------------------------------------------------------------------------------------------------------------------------------------------------------------------------------------------------------------------------------------------------------------------------------------------------------------------------------------------------------------------------|----------------------------------------------------------------------------------------------------------------------------------------------------------------------------------------------------------------------------------------------------------------------------------------------------------------------------------------------------------------------------------------------------------------------------------------------------------------------------------------------------------------------------------------------------------------------------------------------------------------------------------------------------------------------------------------------------------------------------------------|----------------------------------------------------------------------------------------------------------------------------------------------------------------------------------------------------------------------------------------------------------------------------------------------------------------------------------------------------------------------------------------------------------------------------------------------------------------------------------------------------------------------------------------------------------------------------------------------------------------------------------------------------------------------------------------------------------------------------------------------------------------------------------------------------------|
| 2009            | 2010                                                                                                      | 2011            | 2012                                                                                                                                                                                                                                                                                                                                                                                                                                                                                                                                                                                       | 2013                                                                                                                                                                                                                                                                                                                                                                                                                                                                                                                                                                                                                                                                                                                                   | 2013                                                                                                                                                                                                                                                                                                                                                                                                                                                                                                                                                                                                                                                                                                                                                                                                     |
|                 |                                                                                                           |                 |                                                                                                                                                                                                                                                                                                                                                                                                                                                                                                                                                                                            |                                                                                                                                                                                                                                                                                                                                                                                                                                                                                                                                                                                                                                                                                                                                        |                                                                                                                                                                                                                                                                                                                                                                                                                                                                                                                                                                                                                                                                                                                                                                                                          |
| ¥508,082        | ¥418,637                                                                                                  | ¥668,722        | ¥633,091                                                                                                                                                                                                                                                                                                                                                                                                                                                                                                                                                                                   | ¥497,300                                                                                                                                                                                                                                                                                                                                                                                                                                                                                                                                                                                                                                                                                                                               | \$5,287,613                                                                                                                                                                                                                                                                                                                                                                                                                                                                                                                                                                                                                                                                                                                                                                                              |
| 14,711          | (2,181)                                                                                                   | 97,870          | 60,443                                                                                                                                                                                                                                                                                                                                                                                                                                                                                                                                                                                     | 12,549                                                                                                                                                                                                                                                                                                                                                                                                                                                                                                                                                                                                                                                                                                                                 | 133,429                                                                                                                                                                                                                                                                                                                                                                                                                                                                                                                                                                                                                                                                                                                                                                                                  |
| 9,637           | (7,768)                                                                                                   | 99,579          | 60,602                                                                                                                                                                                                                                                                                                                                                                                                                                                                                                                                                                                     | 17,767                                                                                                                                                                                                                                                                                                                                                                                                                                                                                                                                                                                                                                                                                                                                 | 188,910                                                                                                                                                                                                                                                                                                                                                                                                                                                                                                                                                                                                                                                                                                                                                                                                  |
| 7,543           | (9,033)                                                                                                   | 71,924          | 36,726                                                                                                                                                                                                                                                                                                                                                                                                                                                                                                                                                                                     | 6,076                                                                                                                                                                                                                                                                                                                                                                                                                                                                                                                                                                                                                                                                                                                                  | 64,604                                                                                                                                                                                                                                                                                                                                                                                                                                                                                                                                                                                                                                                                                                                                                                                                   |
| 23,068          | 20,002                                                                                                    | 17,707          | 24,198                                                                                                                                                                                                                                                                                                                                                                                                                                                                                                                                                                                     | 26,631                                                                                                                                                                                                                                                                                                                                                                                                                                                                                                                                                                                                                                                                                                                                 | 283,158                                                                                                                                                                                                                                                                                                                                                                                                                                                                                                                                                                                                                                                                                                                                                                                                  |
| 18,108          | 14,919                                                                                                    | 39,140          | 39,541                                                                                                                                                                                                                                                                                                                                                                                                                                                                                                                                                                                     | 21,774                                                                                                                                                                                                                                                                                                                                                                                                                                                                                                                                                                                                                                                                                                                                 | 231,515                                                                                                                                                                                                                                                                                                                                                                                                                                                                                                                                                                                                                                                                                                                                                                                                  |
| 60,988          | 54,074                                                                                                    | 70,568          | 81,506                                                                                                                                                                                                                                                                                                                                                                                                                                                                                                                                                                                     | 73,249                                                                                                                                                                                                                                                                                                                                                                                                                                                                                                                                                                                                                                                                                                                                 | 778,830                                                                                                                                                                                                                                                                                                                                                                                                                                                                                                                                                                                                                                                                                                                                                                                                  |
|                 |                                                                                                           |                 |                                                                                                                                                                                                                                                                                                                                                                                                                                                                                                                                                                                            |                                                                                                                                                                                                                                                                                                                                                                                                                                                                                                                                                                                                                                                                                                                                        |                                                                                                                                                                                                                                                                                                                                                                                                                                                                                                                                                                                                                                                                                                                                                                                                          |
| 2.9%            | (0.5)%                                                                                                    | 14.6%           | 9.5%                                                                                                                                                                                                                                                                                                                                                                                                                                                                                                                                                                                       | 2.5%                                                                                                                                                                                                                                                                                                                                                                                                                                                                                                                                                                                                                                                                                                                                   |                                                                                                                                                                                                                                                                                                                                                                                                                                                                                                                                                                                                                                                                                                                                                                                                          |
| 1.4%            | (1.8)%                                                                                                    | 13.3%           | 6.3%                                                                                                                                                                                                                                                                                                                                                                                                                                                                                                                                                                                       | 1.0%                                                                                                                                                                                                                                                                                                                                                                                                                                                                                                                                                                                                                                                                                                                                   |                                                                                                                                                                                                                                                                                                                                                                                                                                                                                                                                                                                                                                                                                                                                                                                                          |
| Millions of yen |                                                                                                           |                 |                                                                                                                                                                                                                                                                                                                                                                                                                                                                                                                                                                                            |                                                                                                                                                                                                                                                                                                                                                                                                                                                                                                                                                                                                                                                                                                                                        | Thousands of U.S. dollars                                                                                                                                                                                                                                                                                                                                                                                                                                                                                                                                                                                                                                                                                                                                                                                |
|                 |                                                                                                           |                 |                                                                                                                                                                                                                                                                                                                                                                                                                                                                                                                                                                                            |                                                                                                                                                                                                                                                                                                                                                                                                                                                                                                                                                                                                                                                                                                                                        |                                                                                                                                                                                                                                                                                                                                                                                                                                                                                                                                                                                                                                                                                                                                                                                                          |
| ¥668,998        | ¥696,352                                                                                                  | ¥809,205        | ¥783,611                                                                                                                                                                                                                                                                                                                                                                                                                                                                                                                                                                                   | ¥775,528                                                                                                                                                                                                                                                                                                                                                                                                                                                                                                                                                                                                                                                                                                                               | \$8,245,912                                                                                                                                                                                                                                                                                                                                                                                                                                                                                                                                                                                                                                                                                                                                                                                              |
| 529,265         | 523,370                                                                                                   | 584,802         | 598,603                                                                                                                                                                                                                                                                                                                                                                                                                                                                                                                                                                                    | 605,127                                                                                                                                                                                                                                                                                                                                                                                                                                                                                                                                                                                                                                                                                                                                | 6,434,099                                                                                                                                                                                                                                                                                                                                                                                                                                                                                                                                                                                                                                                                                                                                                                                                |
| Yen             |                                                                                                           |                 |                                                                                                                                                                                                                                                                                                                                                                                                                                                                                                                                                                                            |                                                                                                                                                                                                                                                                                                                                                                                                                                                                                                                                                                                                                                                                                                                                        | U.S. dollars                                                                                                                                                                                                                                                                                                                                                                                                                                                                                                                                                                                                                                                                                                                                                                                             |
|                 |                                                                                                           |                 |                                                                                                                                                                                                                                                                                                                                                                                                                                                                                                                                                                                            |                                                                                                                                                                                                                                                                                                                                                                                                                                                                                                                                                                                                                                                                                                                                        | 0.0. 00.0.0                                                                                                                                                                                                                                                                                                                                                                                                                                                                                                                                                                                                                                                                                                                                                                                              |
| ¥ 42.15         | ¥ (50.47)                                                                                                 | ¥ 401.73        | ¥ 205.04                                                                                                                                                                                                                                                                                                                                                                                                                                                                                                                                                                                   | ¥ 33.91                                                                                                                                                                                                                                                                                                                                                                                                                                                                                                                                                                                                                                                                                                                                | \$ 0.36                                                                                                                                                                                                                                                                                                                                                                                                                                                                                                                                                                                                                                                                                                                                                                                                  |
| 24.00           | 12.00                                                                                                     | 114.00          | 80.00                                                                                                                                                                                                                                                                                                                                                                                                                                                                                                                                                                                      | 51.00                                                                                                                                                                                                                                                                                                                                                                                                                                                                                                                                                                                                                                                                                                                                  | 0.54                                                                                                                                                                                                                                                                                                                                                                                                                                                                                                                                                                                                                                                                                                                                                                                                     |
|                 | ¥508,082<br>14,711<br>9,637<br>7,543<br>23,068<br>18,108<br>60,988<br>2.9%<br>1.4%<br>¥668,998<br>529,265 | ¥508,082        | 2009       2010       2011         ¥508,082       ¥418,637       ¥668,722         14,711       (2,181)       97,870         9,637       (7,768)       99,579         7,543       (9,033)       71,924         23,068       20,002       17,707         18,108       14,919       39,140         60,988       54,074       70,568         2.9%       (0.5)%       14.6%         1.4%       (1.8)%       13.3%         Millions of yen         ¥668,998       ¥696,352       ¥809,205         529,265       523,370       584,802         Yen         ¥ 42.15       ¥ (50.47)       ¥ 401.73 | 2009         2010         2011         2012           ¥508,082         ¥418,637         ¥668,722         ¥633,091           14,711         (2,181)         97,870         60,443           9,637         (7,768)         99,579         60,602           7,543         (9,033)         71,924         36,726           23,068         20,002         17,707         24,198           18,108         14,919         39,140         39,541           60,988         54,074         70,568         81,506           2.9%         (0.5)%         14.6%         9.5%           1.4%         (1.8)%         13.3%         6.3%           Millions of yen           Yen           ¥ 42.15         ¥ (50.47)         ¥ 401.73         ¥ 205.04 | 2009         2010         2011         2012         2013           ¥508,082         ¥418,637         ¥668,722         ¥633,091         ¥497,300           14,711         (2,181)         97,870         60,443         12,549           9,637         (7,768)         99,579         60,602         17,767           7,543         (9,033)         71,924         36,726         6,076           23,068         20,002         17,707         24,198         26,631           18,108         14,919         39,140         39,541         21,774           60,988         54,074         70,568         81,506         73,249           2.9%         (0.5)%         14.6%         9.5%         2.5%           1.4%         (1.8)%         13.3%         6.3%         1.0%    Millions of yen   Yen   Yen |