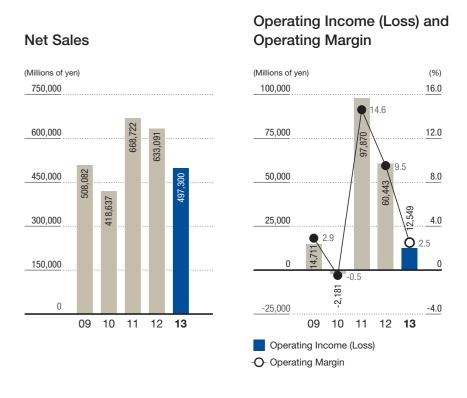

## **Consolidated Financial Highlights**

|                 |                                                                                                           | Millions of yen |                                                                                                                                                                                                                                                                                                                                                                                                                                                                                                                                                                                            |                                                                                                                                                                                                                                                                                                                                                                                                                                                                                                                                                                                                                                                                                                                                        | Thousands of U.S. dollars                                                                                                                                                                                                                                                                                                                                                                                                                                                                                                                                                                                                                                                                                                                                                                                |
|-----------------|-----------------------------------------------------------------------------------------------------------|-----------------|--------------------------------------------------------------------------------------------------------------------------------------------------------------------------------------------------------------------------------------------------------------------------------------------------------------------------------------------------------------------------------------------------------------------------------------------------------------------------------------------------------------------------------------------------------------------------------------------|----------------------------------------------------------------------------------------------------------------------------------------------------------------------------------------------------------------------------------------------------------------------------------------------------------------------------------------------------------------------------------------------------------------------------------------------------------------------------------------------------------------------------------------------------------------------------------------------------------------------------------------------------------------------------------------------------------------------------------------|----------------------------------------------------------------------------------------------------------------------------------------------------------------------------------------------------------------------------------------------------------------------------------------------------------------------------------------------------------------------------------------------------------------------------------------------------------------------------------------------------------------------------------------------------------------------------------------------------------------------------------------------------------------------------------------------------------------------------------------------------------------------------------------------------------|
| 2009            | 2010                                                                                                      | 2011            | 2012                                                                                                                                                                                                                                                                                                                                                                                                                                                                                                                                                                                       | 2013                                                                                                                                                                                                                                                                                                                                                                                                                                                                                                                                                                                                                                                                                                                                   | 2013                                                                                                                                                                                                                                                                                                                                                                                                                                                                                                                                                                                                                                                                                                                                                                                                     |
|                 |                                                                                                           |                 |                                                                                                                                                                                                                                                                                                                                                                                                                                                                                                                                                                                            |                                                                                                                                                                                                                                                                                                                                                                                                                                                                                                                                                                                                                                                                                                                                        |                                                                                                                                                                                                                                                                                                                                                                                                                                                                                                                                                                                                                                                                                                                                                                                                          |
| ¥508,082        | ¥418,637                                                                                                  | ¥668,722        | ¥633,091                                                                                                                                                                                                                                                                                                                                                                                                                                                                                                                                                                                   | ¥497,300                                                                                                                                                                                                                                                                                                                                                                                                                                                                                                                                                                                                                                                                                                                               | \$5,287,613                                                                                                                                                                                                                                                                                                                                                                                                                                                                                                                                                                                                                                                                                                                                                                                              |
| 14,711          | (2,181)                                                                                                   | 97,870          | 60,443                                                                                                                                                                                                                                                                                                                                                                                                                                                                                                                                                                                     | 12,549                                                                                                                                                                                                                                                                                                                                                                                                                                                                                                                                                                                                                                                                                                                                 | 133,429                                                                                                                                                                                                                                                                                                                                                                                                                                                                                                                                                                                                                                                                                                                                                                                                  |
| 9,637           | (7,768)                                                                                                   | 99,579          | 60,602                                                                                                                                                                                                                                                                                                                                                                                                                                                                                                                                                                                     | 17,767                                                                                                                                                                                                                                                                                                                                                                                                                                                                                                                                                                                                                                                                                                                                 | 188,910                                                                                                                                                                                                                                                                                                                                                                                                                                                                                                                                                                                                                                                                                                                                                                                                  |
| 7,543           | (9,033)                                                                                                   | 71,924          | 36,726                                                                                                                                                                                                                                                                                                                                                                                                                                                                                                                                                                                     | 6,076                                                                                                                                                                                                                                                                                                                                                                                                                                                                                                                                                                                                                                                                                                                                  | 64,604                                                                                                                                                                                                                                                                                                                                                                                                                                                                                                                                                                                                                                                                                                                                                                                                   |
| 23,068          | 20,002                                                                                                    | 17,707          | 24,198                                                                                                                                                                                                                                                                                                                                                                                                                                                                                                                                                                                     | 26,631                                                                                                                                                                                                                                                                                                                                                                                                                                                                                                                                                                                                                                                                                                                                 | 283,158                                                                                                                                                                                                                                                                                                                                                                                                                                                                                                                                                                                                                                                                                                                                                                                                  |
| 18,108          | 14,919                                                                                                    | 39,140          | 39,541                                                                                                                                                                                                                                                                                                                                                                                                                                                                                                                                                                                     | 21,774                                                                                                                                                                                                                                                                                                                                                                                                                                                                                                                                                                                                                                                                                                                                 | 231,515                                                                                                                                                                                                                                                                                                                                                                                                                                                                                                                                                                                                                                                                                                                                                                                                  |
| 60,988          | 54,074                                                                                                    | 70,568          | 81,506                                                                                                                                                                                                                                                                                                                                                                                                                                                                                                                                                                                     | 73,249                                                                                                                                                                                                                                                                                                                                                                                                                                                                                                                                                                                                                                                                                                                                 | 778,830                                                                                                                                                                                                                                                                                                                                                                                                                                                                                                                                                                                                                                                                                                                                                                                                  |
|                 |                                                                                                           |                 |                                                                                                                                                                                                                                                                                                                                                                                                                                                                                                                                                                                            |                                                                                                                                                                                                                                                                                                                                                                                                                                                                                                                                                                                                                                                                                                                                        |                                                                                                                                                                                                                                                                                                                                                                                                                                                                                                                                                                                                                                                                                                                                                                                                          |
| 2.9%            | (0.5)%                                                                                                    | 14.6%           | 9.5%                                                                                                                                                                                                                                                                                                                                                                                                                                                                                                                                                                                       | 2.5%                                                                                                                                                                                                                                                                                                                                                                                                                                                                                                                                                                                                                                                                                                                                   |                                                                                                                                                                                                                                                                                                                                                                                                                                                                                                                                                                                                                                                                                                                                                                                                          |
| 1.4%            | (1.8)%                                                                                                    | 13.3%           | 6.3%                                                                                                                                                                                                                                                                                                                                                                                                                                                                                                                                                                                       | 1.0%                                                                                                                                                                                                                                                                                                                                                                                                                                                                                                                                                                                                                                                                                                                                   |                                                                                                                                                                                                                                                                                                                                                                                                                                                                                                                                                                                                                                                                                                                                                                                                          |
| Millions of yen |                                                                                                           |                 |                                                                                                                                                                                                                                                                                                                                                                                                                                                                                                                                                                                            |                                                                                                                                                                                                                                                                                                                                                                                                                                                                                                                                                                                                                                                                                                                                        | Thousands of U.S. dollars                                                                                                                                                                                                                                                                                                                                                                                                                                                                                                                                                                                                                                                                                                                                                                                |
|                 |                                                                                                           |                 |                                                                                                                                                                                                                                                                                                                                                                                                                                                                                                                                                                                            |                                                                                                                                                                                                                                                                                                                                                                                                                                                                                                                                                                                                                                                                                                                                        |                                                                                                                                                                                                                                                                                                                                                                                                                                                                                                                                                                                                                                                                                                                                                                                                          |
| ¥668,998        | ¥696,352                                                                                                  | ¥809,205        | ¥783,611                                                                                                                                                                                                                                                                                                                                                                                                                                                                                                                                                                                   | ¥775,528                                                                                                                                                                                                                                                                                                                                                                                                                                                                                                                                                                                                                                                                                                                               | \$8,245,912                                                                                                                                                                                                                                                                                                                                                                                                                                                                                                                                                                                                                                                                                                                                                                                              |
| 529,265         | 523,370                                                                                                   | 584,802         | 598,603                                                                                                                                                                                                                                                                                                                                                                                                                                                                                                                                                                                    | 605,127                                                                                                                                                                                                                                                                                                                                                                                                                                                                                                                                                                                                                                                                                                                                | 6,434,099                                                                                                                                                                                                                                                                                                                                                                                                                                                                                                                                                                                                                                                                                                                                                                                                |
| Yen             |                                                                                                           |                 |                                                                                                                                                                                                                                                                                                                                                                                                                                                                                                                                                                                            |                                                                                                                                                                                                                                                                                                                                                                                                                                                                                                                                                                                                                                                                                                                                        | U.S. dollars                                                                                                                                                                                                                                                                                                                                                                                                                                                                                                                                                                                                                                                                                                                                                                                             |
|                 |                                                                                                           |                 |                                                                                                                                                                                                                                                                                                                                                                                                                                                                                                                                                                                            |                                                                                                                                                                                                                                                                                                                                                                                                                                                                                                                                                                                                                                                                                                                                        | 0.0. 00.0.0                                                                                                                                                                                                                                                                                                                                                                                                                                                                                                                                                                                                                                                                                                                                                                                              |
| ¥ 42.15         | ¥ (50.47)                                                                                                 | ¥ 401.73        | ¥ 205.04                                                                                                                                                                                                                                                                                                                                                                                                                                                                                                                                                                                   | ¥ 33.91                                                                                                                                                                                                                                                                                                                                                                                                                                                                                                                                                                                                                                                                                                                                | \$ 0.36                                                                                                                                                                                                                                                                                                                                                                                                                                                                                                                                                                                                                                                                                                                                                                                                  |
| 24.00           | 12.00                                                                                                     | 114.00          | 80.00                                                                                                                                                                                                                                                                                                                                                                                                                                                                                                                                                                                      | 51.00                                                                                                                                                                                                                                                                                                                                                                                                                                                                                                                                                                                                                                                                                                                                  | 0.54                                                                                                                                                                                                                                                                                                                                                                                                                                                                                                                                                                                                                                                                                                                                                                                                     |
|                 | ¥508,082<br>14,711<br>9,637<br>7,543<br>23,068<br>18,108<br>60,988<br>2.9%<br>1.4%<br>¥668,998<br>529,265 | ¥508,082        | 2009       2010       2011         ¥508,082       ¥418,637       ¥668,722         14,711       (2,181)       97,870         9,637       (7,768)       99,579         7,543       (9,033)       71,924         23,068       20,002       17,707         18,108       14,919       39,140         60,988       54,074       70,568         2.9%       (0.5)%       14.6%         1.4%       (1.8)%       13.3%         Millions of yen         ¥668,998       ¥696,352       ¥809,205         529,265       523,370       584,802         Yen         ¥ 42.15       ¥ (50.47)       ¥ 401.73 | 2009         2010         2011         2012           ¥508,082         ¥418,637         ¥668,722         ¥633,091           14,711         (2,181)         97,870         60,443           9,637         (7,768)         99,579         60,602           7,543         (9,033)         71,924         36,726           23,068         20,002         17,707         24,198           18,108         14,919         39,140         39,541           60,988         54,074         70,568         81,506           2.9%         (0.5)%         14.6%         9.5%           1.4%         (1.8)%         13.3%         6.3%           Millions of yen           Yen           ¥ 42.15         ¥ (50.47)         ¥ 401.73         ¥ 205.04 | 2009         2010         2011         2012         2013           ¥508,082         ¥418,637         ¥668,722         ¥633,091         ¥497,300           14,711         (2,181)         97,870         60,443         12,549           9,637         (7,768)         99,579         60,602         17,767           7,543         (9,033)         71,924         36,726         6,076           23,068         20,002         17,707         24,198         26,631           18,108         14,919         39,140         39,541         21,774           60,988         54,074         70,568         81,506         73,249           2.9%         (0.5)%         14.6%         9.5%         2.5%           1.4%         (1.8)%         13.3%         6.3%         1.0%    Millions of yen   Yen   Yen |